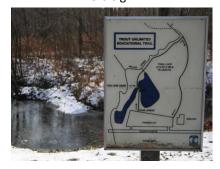

Old Sign

New Sign

<sup>\*\*7&#</sup>x27; high x 3" x 3" aluminum tubing w/ 45-degree welded  $\frac{1}{2}$ " thick 12" mounting plates w/ holes. Prepped, printed & powder coated black. — Signs and Mountings by Quick Signs