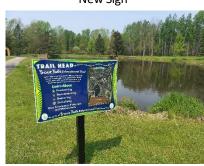

Old Sign

New Sign

<sup>\*\*7&#</sup>x27; high x 3" x 3" aluminum tubing w/ 45-degree welded  $\frac{1}{2}$ " thick 12" mounting plates w/ holes. Prepped, printed & powder coated black. — Signs and Mountings by Quick Signs